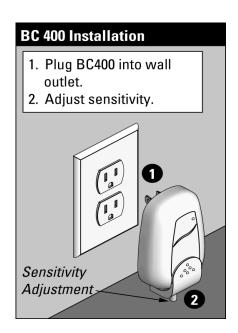

The BC 400 simply plugs into any outlet in the baby's room.

Your baby is not disturbed, no lamp flashes in the baby's room.

When your baby cries, the BC 400 sends a signal over your home's electrical system to remote receivers, so it is *completely wireless*!!!