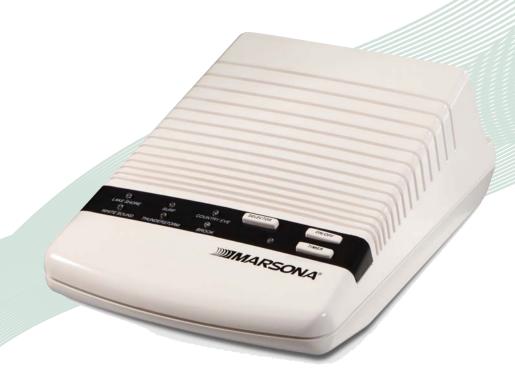

## SIX MOST POPULAR SOUNDS

- · Lake Shore
- · Thunderstorm
- · Country Eve
- · Surf
- · Brook
- · White Sound

Ever since we started producing sound conditioners over 50 years ago, we've heard hundreds of suggestions for sounds our customers wanted available, as well as comments about their favorite sounds. The DS-600A is a composite of these requests. If you're looking for a solid sleep and relaxation solution featuring only the most popular sounds, this is the Marpac sound conditioner for you.

## Physical and Electrical Specifications:

Size: 7.5"(L) X 5.125"(W) X 2.75"(H); (19.05x 13.018 x 6.99 cm). Weight: 1.5 pounds (.68kg) (including transformer); Material: ABS Plastic. Electrical: External, wall mount transformer (UL, CSA, TUV, CE, etc.) Normal household current (adapted to 9-12V DC). 6 foot cord (1.83 m) with 2.5 x 5.5 mm power plug. Battery operable (4 AA batteries - not included) Speaker: 4 inch, 4 ohm.