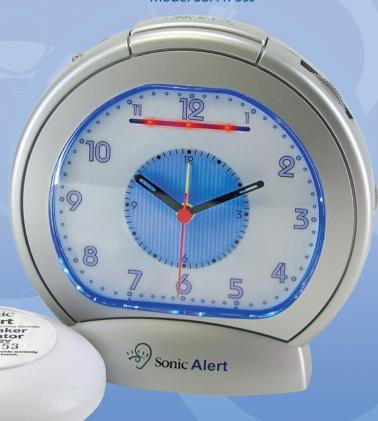

For the Deepest Sleepers

The new Sonic Boom Analog Alarm has been designed for those that prefer the ease of use of an analog alarm clock. With an easy to set alarm, no am or pm to be confused and easy to see extra large display with cool blue back light and pulsating alarm lights...

## Sonic Boom Analog Alarm Clock

Model SBA475ss

- Packaged with our most powerful12-volt bed shaker
- Sharpblue back light also flashes when alarm rings
- Complete whita Hi/low dimmer switchto sleep better at night.
- Extra loud audio alarm, loud 113db adjustable tone & volume control.
- Battery backupmaintains proper time and alarm setting in the event of power failure.
- 1 Year Sonic Alert warranty.