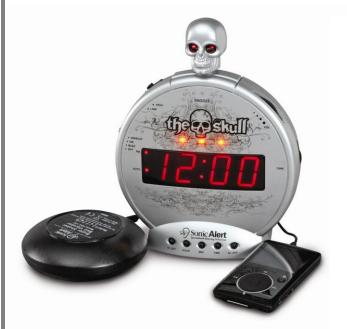

## The Skull™ with Bone Crusher™ - SBS550bc

Sonic Alert

- Packaged with our most powerful 12volt Bone Crusher bed shaker
- Pulsating flashing eyes and alert lights
- Hi/low dimmer switch in case you're afraid
- Extra loud alarm, 113 decibels with adjustable tone & volume
- The Skull's got your back with Battery backup
- One Year Sonic Alert blast proof warranty
- Dual power capability 110 / 220 volts (requires optional transformer), Dual time (12 / 24 hour)

## The SBS550BC AKA "The Skull",

has been designed for guys and girls "that think outside the box".

With Bright Red flashing eye sockets, a "strip of orange flashing alert lights", & our deadly <u>bone crusher bed shaker</u>. You might want to sleep with one eye open.

Did we mention the SKULL SNOOZER, go ahead snooze it, we dare you.

If the Bone Crusher doesn't do the trick, how about decibels of screaming terrifying sound that will make you cry like a little baby.

When you're not on the floor crying, turn up the music with the included MP3 player input, this should help calm you down.

Enjoy your own music right through your alarm clock using your personal MP3 player, no more am/fm goo. (MP3 player not included)